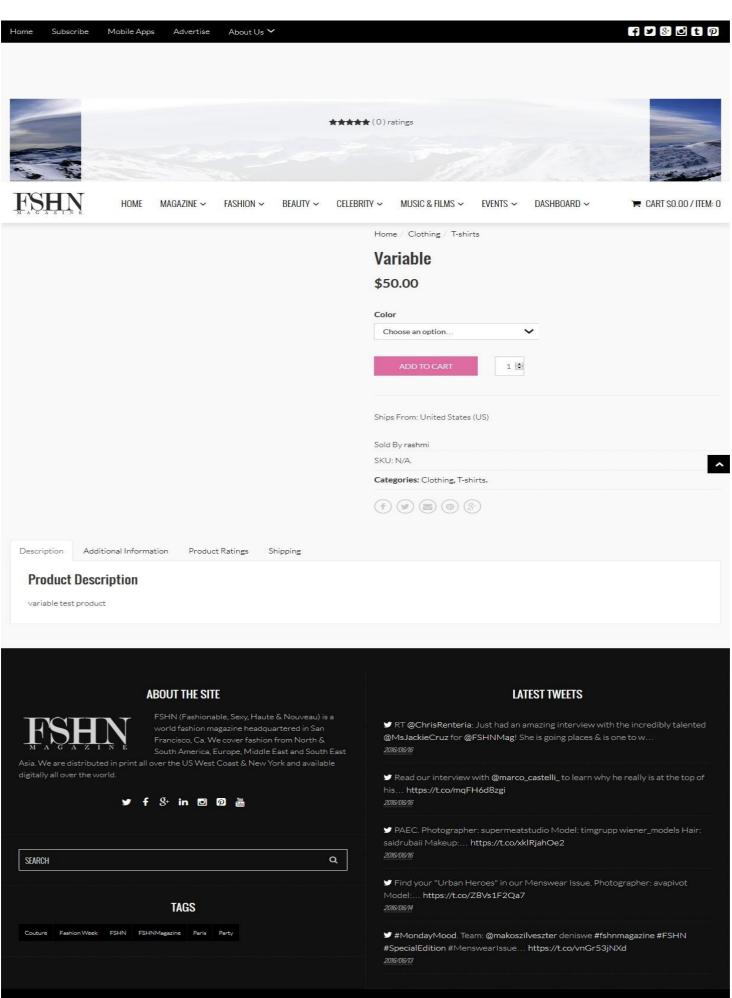

### ADDING VARIABLE PRODUCTS-

Mobile Apps Advertise About Us 🗸

| Pro Dashboard                                                                  |                             |
|--------------------------------------------------------------------------------|-----------------------------|
| Dashboard Products Orders Settings Ratings Coupons ViewStore                   |                             |
| Round Neck Tees removed. Undo?                                                 |                             |
| Add Product                                                                    |                             |
| Product Name                                                                   |                             |
| Variable                                                                       |                             |
| Product Description                                                            |                             |
| variable test product                                                          |                             |
| Product Short Description                                                      |                             |
| Categories                                                                     |                             |
| Tags                                                                           |                             |
| Search or add a tag                                                            |                             |
| Featured Image Gallery                                                         |                             |
| Add product gallery images                                                     |                             |
| HOME MAGAZINE ~ FASHION ~ BEAUTY ~ CELEBRITY ~ MUSIC & FILMS ~ EVENTS ~ DASHBO | DARD ~ 📻 CART SO.00 / ITEM: |
| Product Type                                                                   |                             |
| Variable product *                                                             |                             |
| General Inventory Shipping Linked Products Attributes Variations               |                             |
| Color                                                                          | Expand / Clos               |
| Add                                                                            |                             |
|                                                                                | Expand / Clos               |

f 🌶 🕙 🖸 t 🖗

- Add Product Save Draft
  - 1. Specify the details name, description, etc.
  - 2. Select the "Product Type" as Variable Product.
  - 3. Select the necessary attributes for the products ex. Color, Size.
  - 4. Go into the Variations Tab.
  - 5. Select "Color variations from all attributes". After clicking on "Go", you will see the options to set the default value, settings for individual attributes. If you have the attribute selected to "Color", you can set the image, price etc. for each color option from here.

8

The Variable product page will look like this – You have the option to choose the color.

9